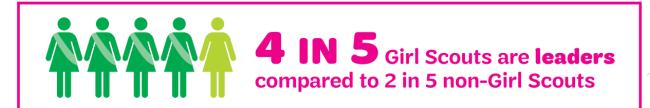

### Proven Results

#### **Leadership Outcomes**

#### Girl Scouts are more likely than non-Girl Scouts to:

Have a strong sense of self (80% vs. 68%)

Have positive values (75% vs. 59%)

Seek challenges and learn from setbacks (62% vs. 42%)

Develop and maintain healthy relationships (60% vs. 43%)