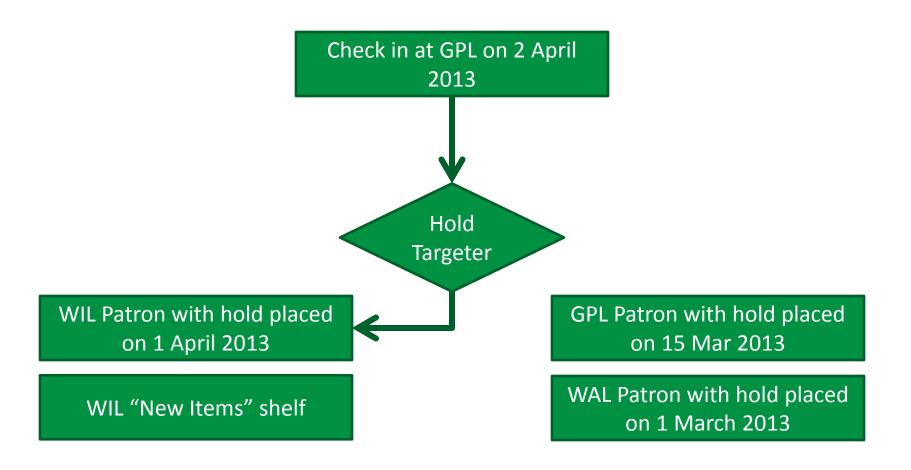

WIL item checked in at GPL

WIL Patron with hold placed on 1 April 2013

WIL "New Items" shelf

GPL Patron with hold placed on 15 Mar 2013

WIL item checked in at GPL

WIL item checked in at GPL

No WIL Patrons with holds

WIL "New Items" shelf

GPL Patron with hold placed on 15 Mar 2013

WIL item checked in at GPL