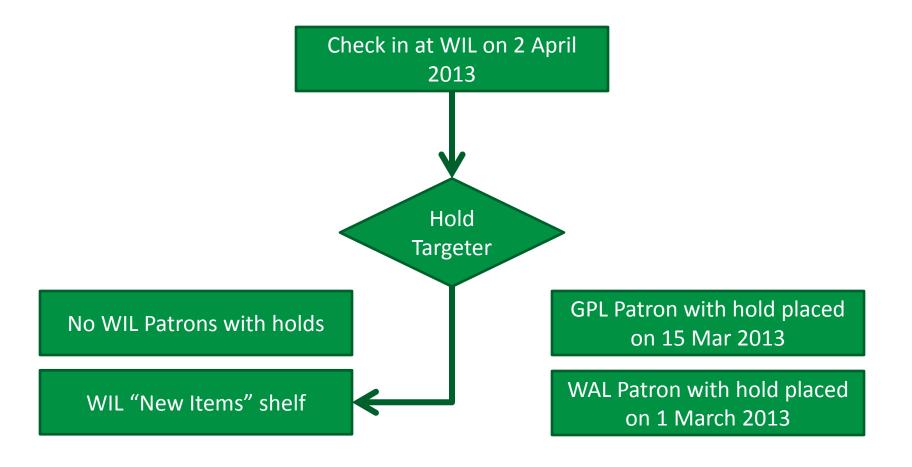

WIL item checked in at WIL

WIL Patron with hold placed on 1 April 2013

WIL "New Items" shelf

GPL Patron with hold placed on 15 Mar 2013

WIL item checked in at WIL

WIL item checked in at WIL

No WIL Patrons with holds

WIL "New Items" shelf

GPL Patron with hold placed on 15 Mar 2013

WIL item checked in at WIL

WIL item checked in at GPL

WIL Patron with hold placed on 1 April 2013

WIL "New Items" shelf

GPL Patron with hold placed on 15 Mar 2013