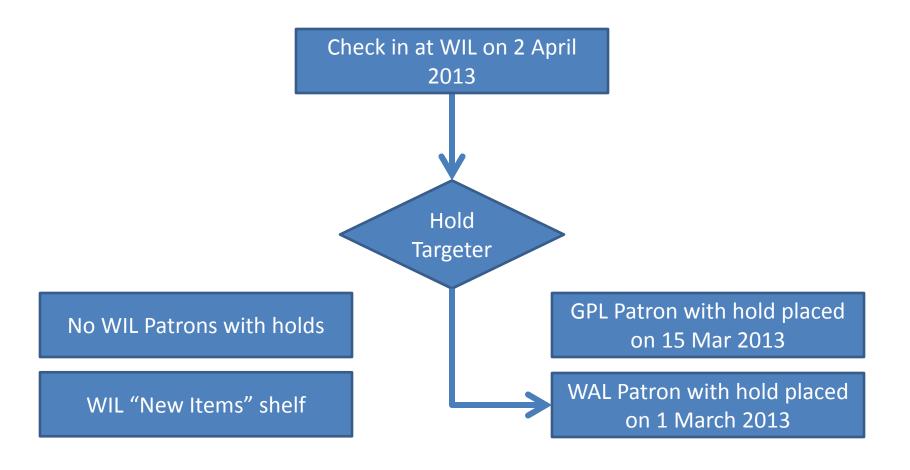

WIL item checked in at WIL

WIL Patron with hold placed on 1 April 2013

WIL "New Items" shelf

GPL Patron with hold placed on 15 Mar 2013

WIL item checked in at WIL

WIL item checked in at WIL

No WIL Patrons with holds

WIL "New Items" shelf

GPL Patron with hold placed on 15 Mar 2013

WIL item checked in at WIL

WIL item checked in at GPL

WIL Patron with hold placed on 1 April 2013

WIL "New Items" shelf

GPL Patron with hold placed on 15 Mar 2013

WIL item checked in at GPL

WIL item checked in at GPL

No WIL Patrons with holds

WIL "New Items" shelf

GPL Patron with hold placed on 15 Mar 2013

WIL item checked in at GPL

WIL item checked in at WIL

WIL Patron with hold placed on 1 April 2013

WIL "New Items" shelf

GPL Patron with hold placed on 15 Mar 2013

WIL item checked in at WIL

WIL item checked in at WIL

No WIL Patrons with holds

WIL "New Items" shelf

GPL Patron with hold placed on 15 Mar 2013

WIL item checked in at WIL