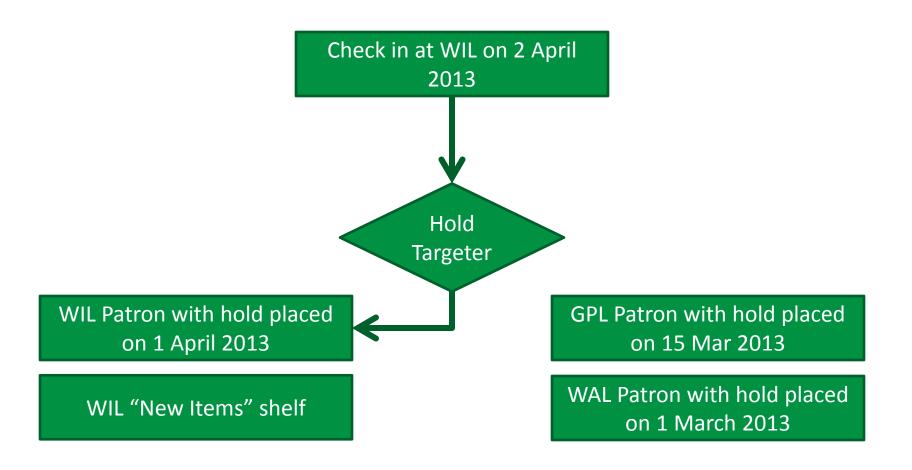

WIL item checked in at WIL

WIL Patron with hold placed on 1 April 2013

WIL "New Items" shelf

GPL Patron with hold placed on 15 Mar 2013

WIL item checked in at WIL

WIL item checked in at WIL

No WIL Patrons with holds

WIL "New Items" shelf

GPL Patron with hold placed on 15 Mar 2013

WIL item checked in at WIL

WIL item checked in at GPL

WIL Patron with hold placed on 1 April 2013

WIL "New Items" shelf

GPL Patron with hold placed on 15 Mar 2013

WIL item checked in at GPL

WIL item checked in at GPL

No WIL Patrons with holds

WIL "New Items" shelf

GPL Patron with hold placed on 15 Mar 2013

WIL item checked in at GPL

WIL item checked in at WIL

WIL Patron with hold placed on 1 April 2013

WIL "New Items" shelf

GPL Patron with hold placed on 15 Mar 2013

WIL item checked in at WIL

WIL item checked in at WIL

No WIL Patrons with holds

WIL "New Items" shelf

GPL Patron with hold placed on 15 Mar 2013