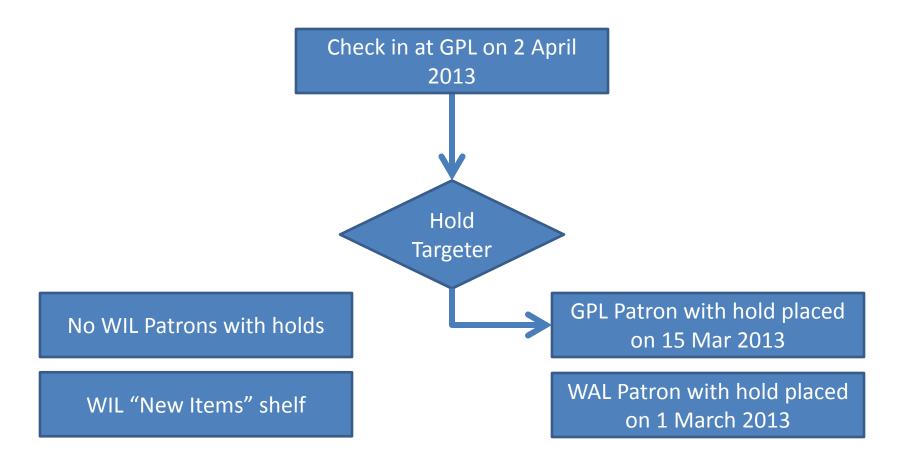

WIL item checked in at WIL

WIL Patron with hold placed on 1 April 2013

WIL "New Items" shelf

GPL Patron with hold placed on 15 Mar 2013

WIL item checked in at WIL

WIL item checked in at WIL

No WIL Patrons with holds

WIL "New Items" shelf

GPL Patron with hold placed on 15 Mar 2013

WIL item checked in at WIL

WIL item checked in at GPL

WIL Patron with hold placed on 1 April 2013

WIL "New Items" shelf

GPL Patron with hold placed on 15 Mar 2013

WIL item checked in at GPL

WIL item checked in at GPL

No WIL Patrons with holds

WIL "New Items" shelf

GPL Patron with hold placed on 15 Mar 2013

WIL item checked in at GPL

WIL item checked in at WIL

WIL Patron with hold placed on 1 April 2013

WIL "New Items" shelf

GPL Patron with hold placed on 15 Mar 2013

WIL item checked in at WIL

WIL item checked in at WIL

No WIL Patrons with holds

WIL "New Items" shelf

GPL Patron with hold placed on 15 Mar 2013