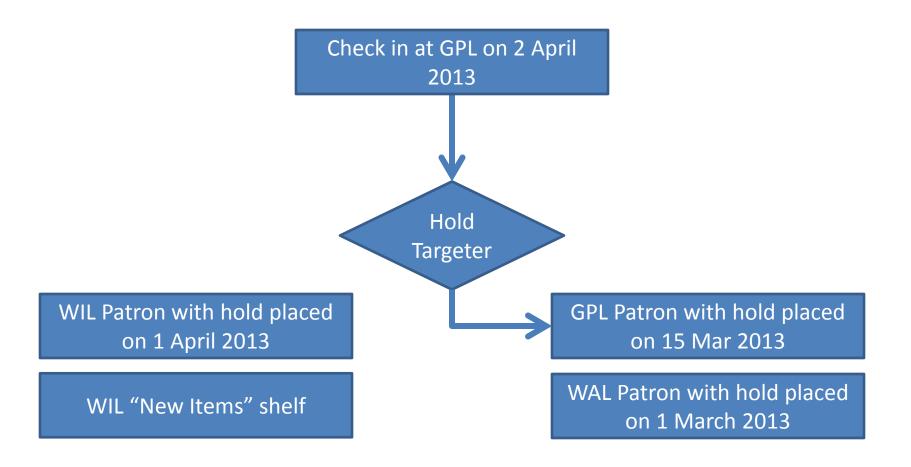

WIL "New Items" shelf

GPL Patron with hold placed on 15 Mar 2013

WIL item checked in at WIL

WIL item checked in at GPL

WIL Patron with hold placed on 1 April 2013

WIL "New Items" shelf

GPL Patron with hold placed on 15 Mar 2013

WIL item checked in at GPL

WIL item checked in at GPL

No WIL Patrons with holds

WIL "New Items" shelf

GPL Patron with hold placed on 15 Mar 2013

WIL item checked in at GPL

WIL item checked in at WIL

WIL Patron with hold placed on 1 April 2013

WIL item checked in at GPL

WIL Patron with hold placed on 1 April 2013

WIL "New Items" shelf

GPL Patron with hold placed on 15 Mar 2013

WIL item checked in at GPL

WIL item checked in at GPL

No WIL Patrons with holds

WIL "New Items" shelf

GPL Patron with hold placed on 15 Mar 2013

WIL item checked in at GPL