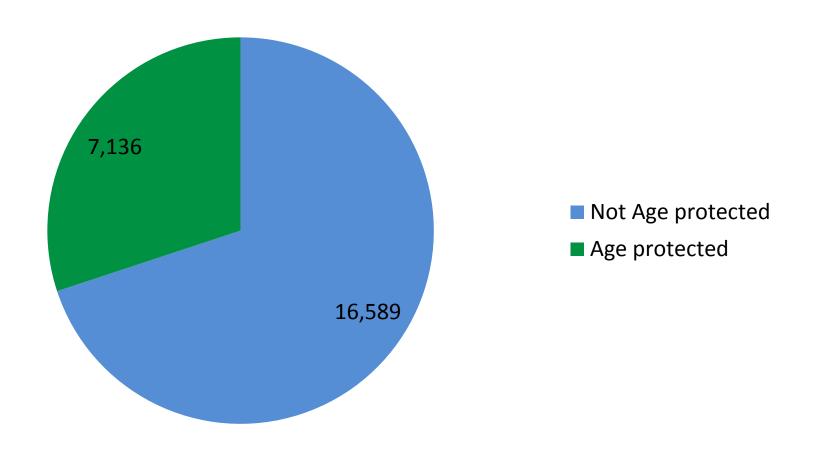

-------------------------------|----------|----------------------|--|--|
| LOCATION                       | CALL NUMBER /<br>SHELVING LOCATION                          | BARCODE  | STATUS /<br>DUE DATE |  |  |
| PLS Headquarters               | FIC HAL (Text)<br>Professional Collection                   | wicked01 | Available<br>-       |  |  |
|                                | This copy is new and can only be picked up at this library. |          |                      |  |  |
| Williamson Free Public Library | FIC HAL (Text)<br>Adult New Materials                       | wicked02 | Available<br>-       |  |  |
|                                | This copy is new and can only be picked up at this librar   | ry.      |                      |  |  |

#### Items added in the last two months



#### Items added in the last two months



## Hold Targeter theory <u>without</u> Age Protect

- When an item is checked in, it will fill holds at the <u>Check-in</u> library first
- After that it will fill holds for any other libraries in oldest first order
- Items return home only after all holds are filled <u>OR</u> they happen to be targeted to fill a hold at the home library

#### Hold Targeter theory with Age Protect

- When it item is checked in, it will be targeted to fill holds at the <u>Owning library</u> no matter where it is checked in
- If there are no holds at the owning library it will return to the shelf at the owning library
- Items will fill holds outside the owning library only after Age Protect expires (2 months after copy create date) or when it is removed

#### How