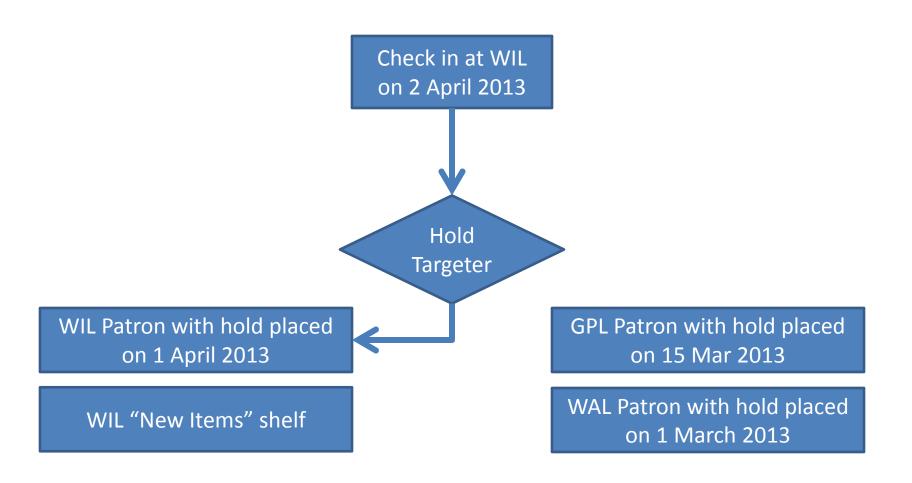

WIL item checked in at WIL

WIL Patron with hold placed on 1 April 2013

WIL "New Items" shelf

GPL Patron with hold placed on 15 Mar 2013

WIL item checked in at WIL

WIL item checked in at WIL

No WIL Patrons with holds