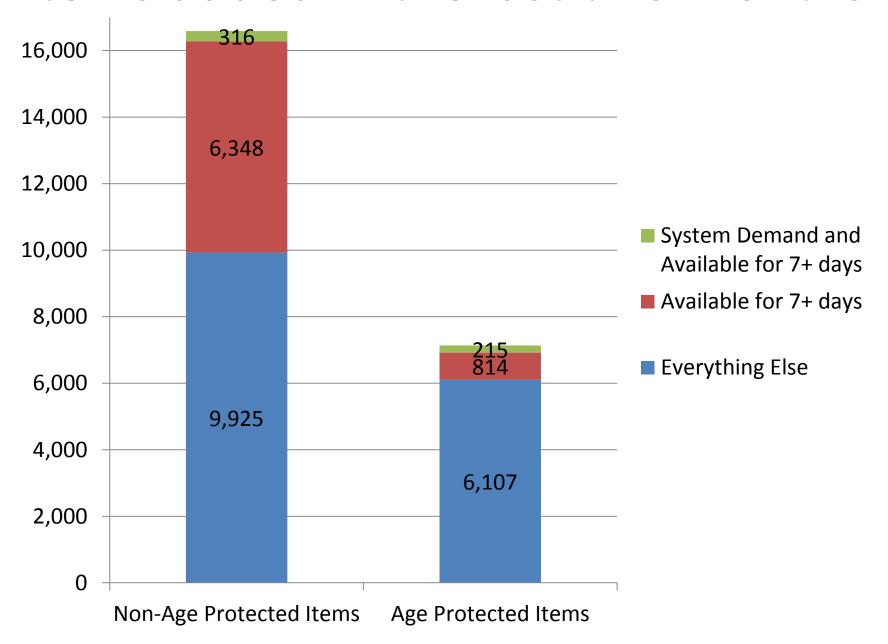

----------------------|--|--|
| LOCATION                       | CALL NUMBER /<br>SHELVING LOCATION                          | BARCODE  | STATUS /<br>DUE DATE |  |  |
| PLS Headquarters               | FIC HAL (Text)<br>Professional Collection                   | wicked01 | Available<br>-       |  |  |
|                                | This copy is new and can only be picked up at this library. |          |                      |  |  |
| Williamson Free Public Library | FIC HAL (Text)<br>Adult New Materials                       | wicked02 | Available<br>-       |  |  |
|                                | This copy is new and can only be picked up at this librar   | ry.      |                      |  |  |

#### Items added in the last two months



#### Items added in the last two months



## Hold Targeter theory <u>without</u> Age Protect

- When an item is checked in, it will fill holds at the <u>Check-in</u> library first
- After that it will fill holds for any other libraries in oldest first order
- Items return home only after all holds are filled <u>OR</u> they happen to be targeted to fill a hold at the home library

#### Hold Targeter theory with Age Protect

- When it item is checked in, it will be targeted to fill holds at the <u>Owning library</u> no matter where it is checked in
- If there are no holds at the owning library it will return to the shelf at the owning library
- Items will fill holds outside the owning library only after Age Protect expires (2 months after copy create date) or when it is removed

#### How it works

- For the purposes of this demons